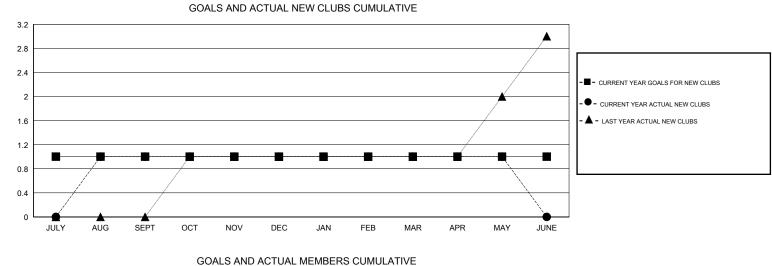

## LOCATION FLORIDA

|               |                  | Clubs             |                  |                  | Members               |                    |                                     |                    |                  |  |
|---------------|------------------|-------------------|------------------|------------------|-----------------------|--------------------|-------------------------------------|--------------------|------------------|--|
|               | RESU             | LTS FOR 2015-2016 | i                |                  | RESULTS FOR 2015-2016 |                    |                                     |                    |                  |  |
| QUARTER       | NEW CLUB<br>GOAL | NEW CLUBS         | DROPPED<br>CLUBS | NET<br>GAIN/LOSS | QUARTER               | NEW MEMBER<br>GOAL | CHARTER AND<br>NEW MEMBERS<br>ADDED | DROPPED<br>MEMBERS | NET<br>GAIN/LOSS |  |
| JULY/AUG/SEPT | 1                | 1                 | 0                | 1                | JULY/AUG/SEPT         | 27                 | 86                                  | 51                 | 35               |  |
| OCT/NOV/DEC   | 0                | 0                 | 1                | -1               | OCT/NOV/DEC           | -29                | 48                                  | 121                | -73              |  |
| JAN/FEB/MAR   | 0                | 0                 | 0                | 0                | JAN/FEB/MAR           | -7                 | 54                                  | 57                 | -3               |  |
| APR/MAY/JUNE  | 0                | 0                 | 0                | 0                | APR/MAY/JUNE          | -78                | 33                                  | 30                 | 3                |  |