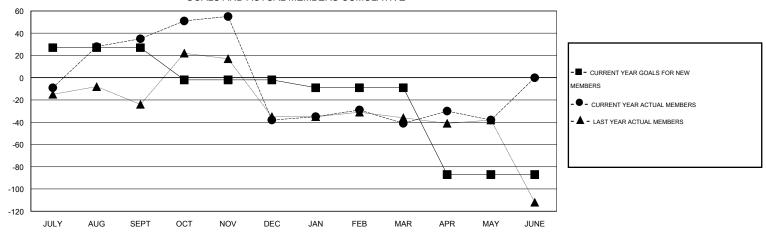

## LOCATION FLORIDA

|               |                  | Clubs             |                  |                  | Members               |                    |                                     |                    |                  |  |
|---------------|------------------|-------------------|------------------|------------------|-----------------------|--------------------|-------------------------------------|--------------------|------------------|--|
|               | RESU             | LTS FOR 2015-2016 | i                |                  | RESULTS FOR 2015-2016 |                    |                                     |                    |                  |  |
| QUARTER       | NEW CLUB<br>GOAL | NEW CLUBS         | DROPPED<br>CLUBS | NET<br>GAIN/LOSS | QUARTER               | NEW MEMBER<br>GOAL | CHARTER AND<br>NEW MEMBERS<br>ADDED | DROPPED<br>MEMBERS | NET<br>GAIN/LOSS |  |
| JULY/AUG/SEPT | 1                | 1                 | 0                | 1                | JULY/AUG/SEPT         | 27                 | 86                                  | 51                 | 35               |  |
| OCT/NOV/DEC   | 0                | 0                 | 1                | -1               | OCT/NOV/DEC           | -29                | 48                                  | 121                | -73              |  |
| JAN/FEB/MAR   | 0                | 0                 | 0                | 0                | JAN/FEB/MAR           | -7                 | 54                                  | 57                 | -3               |  |
| APR/MAY/JUNE  | 0                | 0                 | 0                | 0                | APR/MAY/JUNE          | -78                | 33                                  | 30                 | 3                |  |